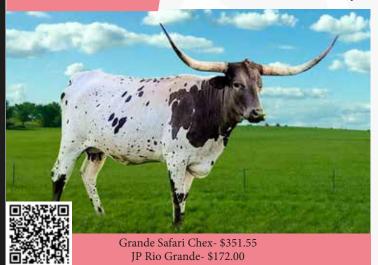

CAI321250 **SIRE:** Fifty-Fifty BCB (Bandera Chex x Ringaling BCB)

DAM: XP Lady Black (Apache Buckaroo x XP Lady Blue)

**BREEDING:** Exposed to SNIPED from 9/13/21 til present.

COMMENTS: OCV'd. A FIFTY-FIFTY BCB daughter out of XP LADY BLACK the dame of the mid 80+" SITTIN LADY. Don't miss your chance to get FIFTY-FIFTY BCB genetics into your herd. To top it off she's bred to SNIPED (SNIPER 87"+ X WIREGRASS MAGNOLIA 96"+) for an early summer calf.



DCR ROMANS JEST DOB: 10/14/2020 HUBBELLS ROMANS 7 X PACIFIC JESTER TTT: 37.75" AT 12 MOS.

RBR THE DUKE DOB: 3/8/2013 CV COWBOY CASANOVA X ROBERTA LEIGH TTT: 85.00" ON 9/13/2021

DIAMOND C RANCH



JOHN & NATALIE CHANEY THOMASVILLE, NC NCLONGHORNS@GMAIL.COM 336-978-7574



#### **GW SAFARI VALENTINE**

E & L TEXAS LONGHORNS, JERRY LOVEDAY



**DOB:** 8/27/17 **PH#**: 734 **REG:** C1309968

SIRE: Grand Safari Chex (JP Rio Grande x Night Safari BL833) DAM: Pillsbury 04 (Remingotn 637 x Pillsbury Lady VOL)

**BREEDING:** Exposed live cover to SW TRANS-4-MATION (dominant black, 2nd color gene is wild gene) from August 2021 until sale date.

**COMMENTS:** Big 4 yr old grulla cow confirmed bred to have her 3rd calf! 2 previous heifers! Good momma! Protective of her calf at birth! Good milker! She possess (1) dilution gene, dominant black, 2nd gene color is recessive red. 50% of her calves will carry the dilution gene. Here's your chance to get a guaranteed color producer!!

OT #32

#### **WPR SOUTHERN CHARM**

WHITE PINE RANCH, SCOTT HUGHES



**DOB:** 2/26/18 **PH#:** 8/5 **REG:** CTI314299

SIRE: Fifty-Fifty BCB (Bandera Chex x