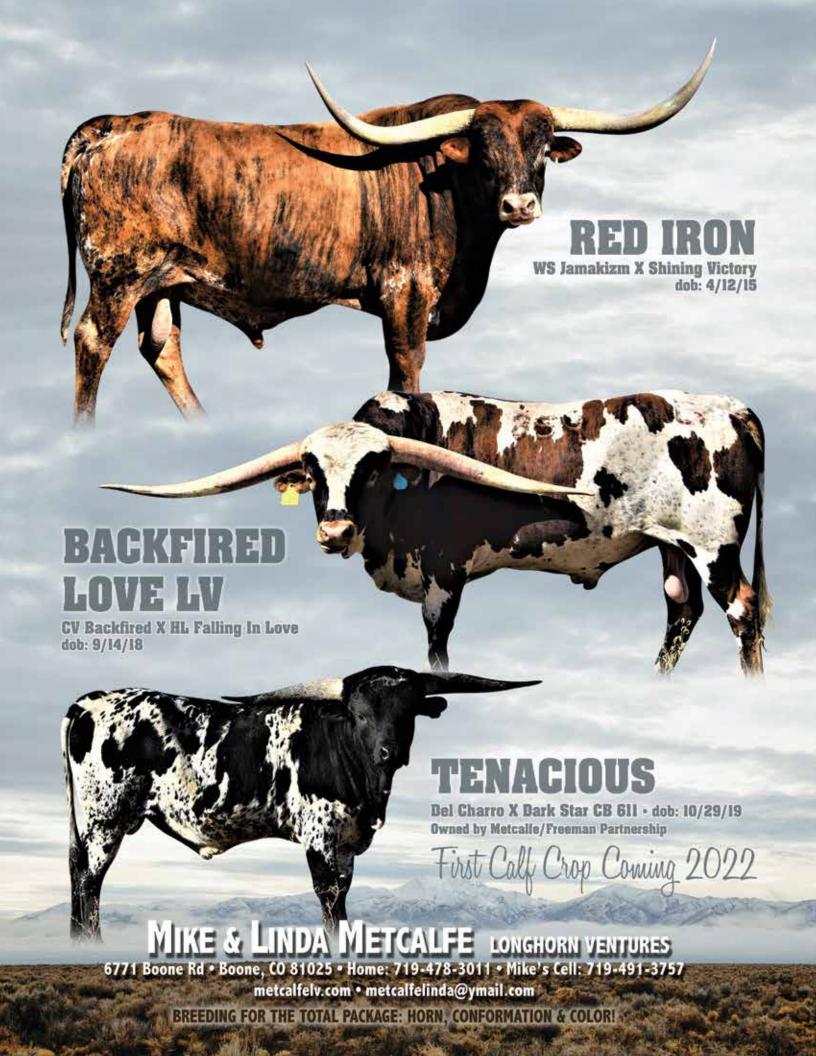

## evis M

CV Casanovas Magnum x YR Devijs Spice

86" ttt 3.5 yrs old

SEMEN AVAILABLE

Mike & Tracy Young

734-216-7621 youngranchionghorns.com