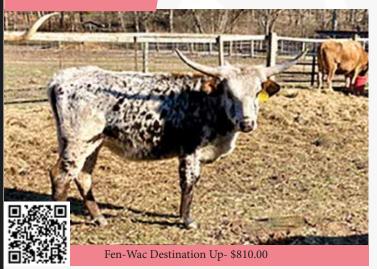

#### **NB SPARKLED UP**

NORTHBROOK FARM, NORTHBROOK CATTLE COMPANY

**DOB:** 5/27/20 **PH#:** 203 **REG:** C1327745

SIRE: Fen-Wac Destination Up (Cowoby Up Chex x BL Little Bertha)
DAM: PCC Flying Sparkles (Rio Bravo Chex x Horseshoe J Feat)

**BREEDING:** Exposed to NB 83 Liberty from 11/23/21 to 3/15/22.

COMMENTS: OCV'd. Here's a flashy young heifer whose sire is a full brother to the \$165,000 World Record Holder, Cowboy Tuff, and also Cowboy Catchit Chex. That gives you the over 100"TTT BL Rio Catchit. On the bottom side you have an own daughter of Horseshoe J Feat, dam of Spectacular Feat that sold for \$30,000 at the Legacy Sale. She's been exposed to an own son of Allen's 83, a big triple twist cow that sold for \$50,000 at the Hudson/Valentine Sale. She's Millennium Futurity eligible and will give you a shot at the \$100,000 Millennium Futurity in October.