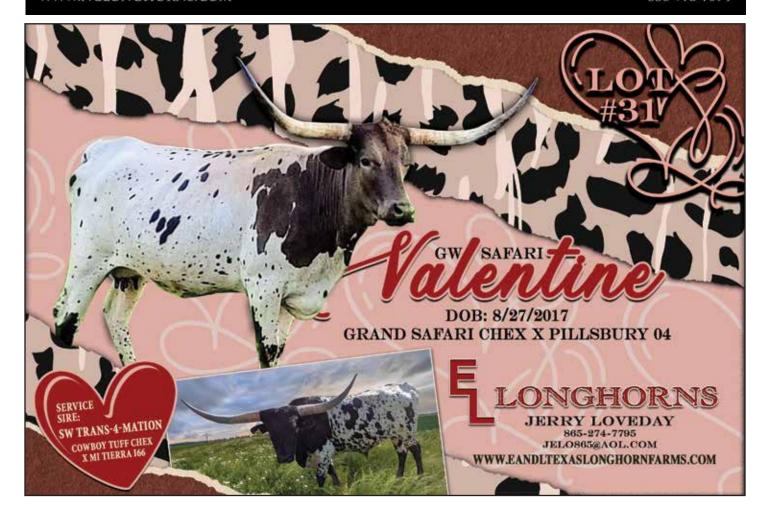

#### **GW SAFARI VALENTINE**

E & L TEXAS LONGHORNS, JERRY LOVEDAY

**DOB:** 8/27/17 **PH#**: 734 **REG:** C1309968

SIRE: Grand Safari Chex (JP Rio Grande x Night Safari BL833) DAM: Pillsbury 04 (Remingotn 637 x Pillsbury Lady VOL)

**BREEDING:** Exposed live cover to SW TRANS-4-MATION (dominant black, 2nd color gene is wild gene) from August 2021 until sale date.

**COMMENTS:** Big 4 yr old grulla cow confirmed bred to have her 3rd calf! 2 previous heifers! Good momma! Protective of her calf at birth! Good milker! She possess (1) dilution gene, dominant black, 2nd gene color is recessive red. 50% of her calves will carry the dilution gene. Here's your chance to get a guaranteed color producer!!