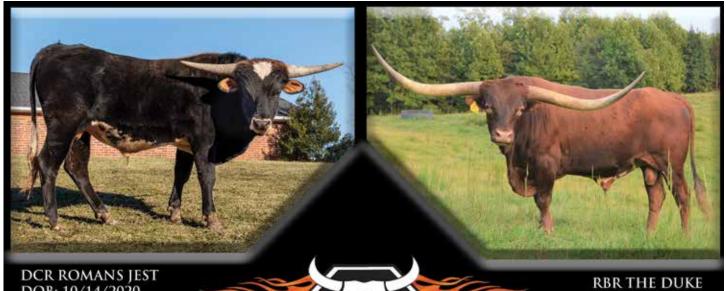

DCR ROMANS JEST DOB: 10/14/2020 HUBBELLS ROMANS 7 X PACIFIC JESTER TTT: 37.75" AT 12 MOS.

RBR THE DUKE DOB: 3/8/2013 CV COWBOY CASANOVA X ROBERTA LEIGH TTT: 85.00" ON 9/13/2021

DIAMOND C RANCH

JOHN & NATALIE CHANEY THOMASVILLE, NC NCLONGHORNS@GMAIL.COM 336-978-7574