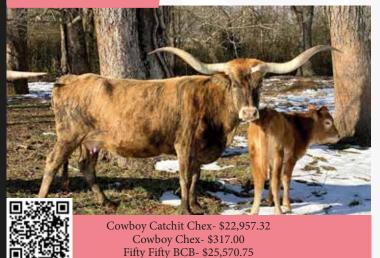

### **HORSESHOE J SPICE**

SHADY CREEK RANCH, GREG & NICKY GILLEY

DOB: 10/17/14 PH#: 443 REG: C1297477

SIRE: Cowboy Catchit Chex (Cowboy Chex x BL Rio Catchit)

DAM: Horseshoe J Flawless (King of Clubs x J.R Sequential)

**BREEDING:** Exposed to Dunn Aces High from 5/01/21 to

10/15/2021.

**COMMENTS:** A good Jimmy Jones bred Catchit daughter. We have her Bred to the Nancy Dunn bred Dunn Aces High. This Should be a knock out cross!!!!! We are retaining her Rocket Man Heifer as a replacement. Johne's Negative. Help your self!