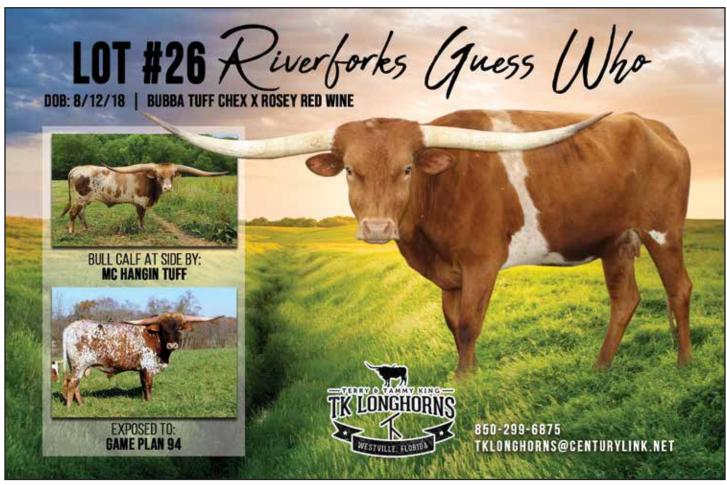

#### **RIVERFORKS GUESS WHO**

TK LONGHORNS, TERRY & TAMMY KING

DOB: 8/12/18 PH#: 818 REG: CI321038

SIRE: Bubba Tuff Chex (Cowboy Tuff Chex x BL Rio Gizzy)

DAM: Rosey Red Wine (Drag Iron x Rosey White Wine)

**BREEDING:** Bull calf at side sired by MC Hangin Tuff, born 11/1/21. Pasture exposed to Game Plan from 12/18/2021 to 4/10/2022.

**COMMENTS:** Uniquely marked young cow. Good mother, good disposition. Very lateral horns, current measurement will be announced. Bred to a Jimmy Jones bull - Game Plan. The bull calf by her side is a MC Hanging Tuff.