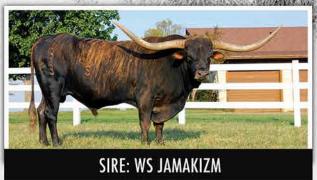

### **DH MISS KATE**

LEONARD NEW RIVER RANCH

**DOB:** 4/23/11 **PH#:** 1/2 **REG:** CI282774

**SIRE:** WS Jamakizm (Shadowizm x Jamoca)

DAM: DP Rockin Lajitas (Rock Star x 96-Lively Hot Lajitas)

**BREEDING:** Exposed to Time Line from 05/29/2021 to 08/31/21. Confirmed 4 months pregnant to Time Line on 12/15/21.

**COMMENTS:** Measured 78.50" TTT on 12/15/21. A good age with a great spirit. You can feed her right out of your hand. She's a good momma and a great milker. Four months along with our lead herd sire Time Line. Goes back to <a href="WS Jamakizm">WS Jamakizm</a> on top and all the way back to our beloved Diegos Hot Shot on bottom. You don't have to worry about her in the pasture and she's great around children. Trustworthy and lovely all-around!