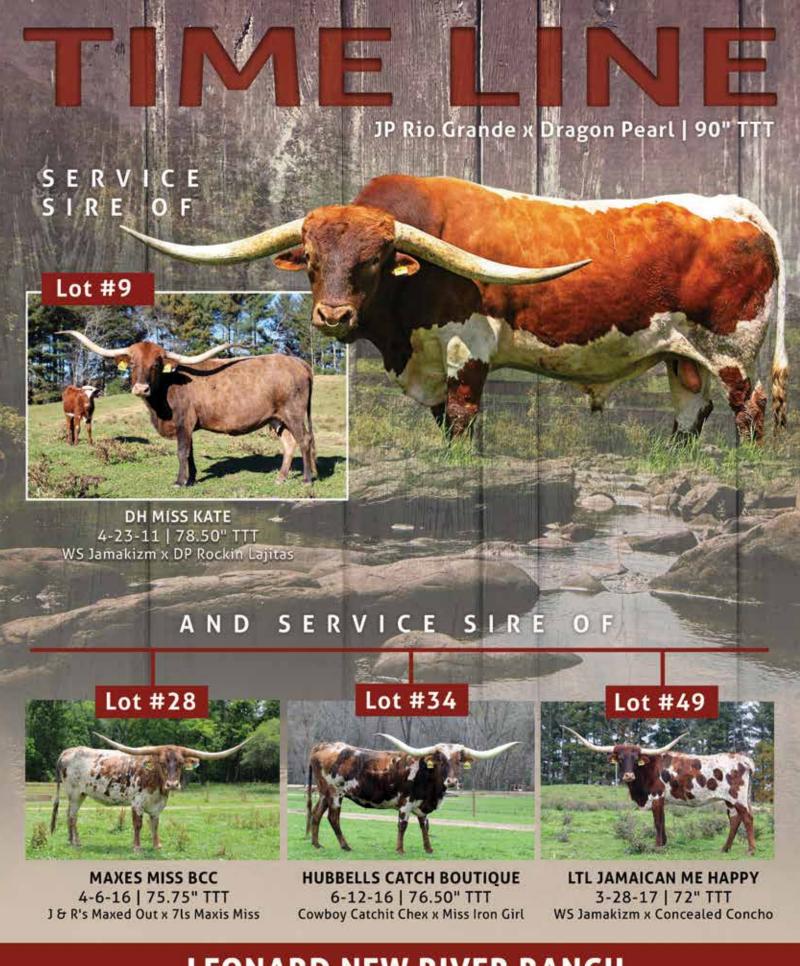

### **Leonard New River Ranch**

(276) 238-7129 Galax, VA Lots 9, 28, 34, 49

### **DH MISS KATE**

LEONARD NEW RIVER RANCH

**DOB:** 4/23/11 **PH#:** 1/2 **REG:** CI282774

**SIRE:** WS Jamakizm (Shadowizm x Jamoca)

DAM: DP Rockin Lajitas (Rock Star x 96-Lively Hot Lajitas)

**BREEDING:** Exposed to Time Line from 05/29/2021 to 08/31/21. Confirmed 4 months pregnant to Time Line on 12/15/21.

**COMMENTS:** Measured 78.50" TTT on 12/15/21. A good age with a great spirit. You can feed her right out of your hand. She's a good momma and a great milker. Four months along with our lead herd sire Time Line. Goes back to <a href="WS Jamakizm">WS Jamakizm</a> on top and all the way back to our beloved Diegos Hot Shot on bottom. You don't have to worry about her in the pasture and she's great around children. Trustworthy and lovely all-around!

#### **MAXES MISS BCC**

LEONARD NEW RIVER RANCH

**DOB:** 4/6/16 **PH#**: 5 **REG:** CI311651

SIRE: J & R's Maxed Out (Maximus ST x LLL Martha)

DAM: 7ls Maxis Miss (Maxismus ST x 7ls Miss Sunshade)

**BREEDING:** Exposed to Time Line from 04/29/21 to 08/31/21. Confirmed 4 months pregnant to Time Line on 12/15/21.

**COMMENTS:** Doubles back to Maximus ST. She's gentle in the pasture and pretty to look at. Flat horns measured 75.75" TTT on 12/15/2021. Bred to our lead herd sire Time Line (JP Rio Grande & Dragon Pearl) who measures shy of 90" TTT. The brindle will flow nicely through this genetic package.

### **HUBBELLS CATCH BOUTIQUE**

LEONARD NEW RIVER RANCH

**DOB:** 6/12/16 **PH#**: 612 **REG:** CI308764

SIRE: Cowboy Catchit Chex (Cowboy Chex x BL Rio Catchit)

DAM: Miss Iron Girl (Iron Mike ST x Open Box Cowgirl)

**BREEDING:** Exposed to Time Line from 04/29/21 to 08/31/21. Confirmed 5 months pregnant to Time Line on 12/15/21.

COMMENTS: Cowboy Catchit Chex daughter. Pretty two shaded brindle and white. She's got a lovely thick, twist set. Measured 76.50" TTT on 06/16/2021. Bred to our lead herd sire Time Line (JP Rio Grande & Dragon Pearl). This is going to be a beautiful combination of color, horn and disposition. We're really going to miss this one.

#### LTL JAMAICAN ME HAPPY

LEONARD NEW RIVER RANCH

**DOB:** 3/28/17 **PH#**: 714 **REG:** CAI309587

SIRE: WS Jamakizm (Shadowizm x Jamoca)

**DAM:** Concealed Concho (Concealed Weapon x Bella Concho)

**BREEDING:** Exposed to Time Line from 04/29/21 to 08/31/21. Confirmed 5 months pregnant to Time Line on 12/15/21.

COMMENTS: Nice WS Jamakizm daughter, Concealed Weapon on the bottom. Cute bubbles of brindle down her sides. Measured 72" TTT on 12/15/21. Bred to Time Line, our lead herd sire out of JP Rio Grande & Dragon Pearl. We're expecting a lot of horn and color between the two. She's still young and going to produce some outstanding offspring!