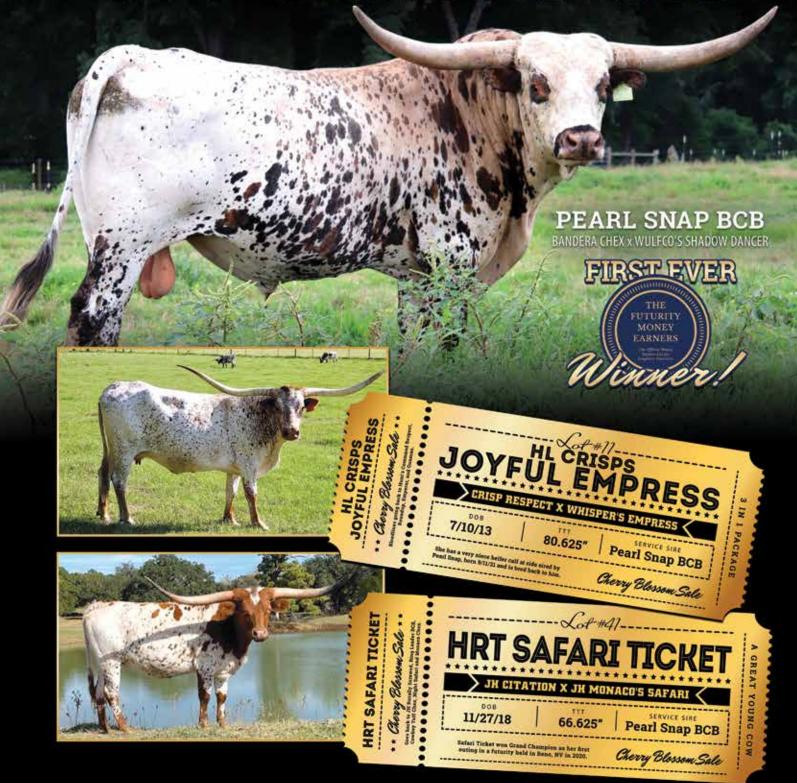

### **HL CRISPS JOYFUL EMPRESS**

LONESOME PINES RANCH, JOHN & CHRISTY RANDOLPH

DOB: 7/10/13 PH#: 5/3 REG: CI286100 SIRE: Crisp Respect (Hunts Command Respect x Crisp) DAM: Whisper's Empress (Emperor x Joy Ann)

**BREEDING:** Heifer at side sired by Pearl Snap BCB, born 9/11/21. Exposed to Pearl Snap BCB from 9/12/21 to 4/12/22.

**COMMENTS:** Crisps is a beautiful big bodied cow; perfect udder. She has given us a very nice Pearl Snap BCB heifer calf that sells at side, and is bred back to Pearl Snap for a 3 in 1 package. She was measured and given all shots December 11, 2021. At that time she measured 80.625" TTT. She's a nice cow with bloodlines going back to Hunt's Command Respect, Roundup, Emperor, and Gunman. Her breeding is evident in the fact that she raises big bodied calves. Crisp Respect is 80"+ TTT.

#### HRT SAFARI TICKET

LONESOME PINES RANCH, JOHN & CHRISTY RANDOLPH

DOB: 11/27/18 PH#: 803 REG: CI316442 SIRE: JH Citation (JH Rurally Screwed x JH Rita's Ringer) DAM: JH Monaco's Safari (JH Night Safari's Son x JH Monaco's Refuge)

**BREEDING:** Exposed to Pearl Snap BCB from 6/21/21 to 4/12/22.

COMMENTS: This is a great young cow, heavy bred with her second calf. Safari Ticket won Grand Champion as her first outing in a futurity held in Reno, NV in 2020. She's bred to Pearl Snap BCB and we expect she'll calve in April, hopefully ahead of the sale. Beautiful laid out horns that we measured 12/11/2021. She was 66.625" as a baby three year old. Outstanding breeding on this young cow! Goes back to JH Rurally Screwed, Ring Leader BCB, Cowboy Tuff Chex, Night Safari and Monaco Chex. WOW!