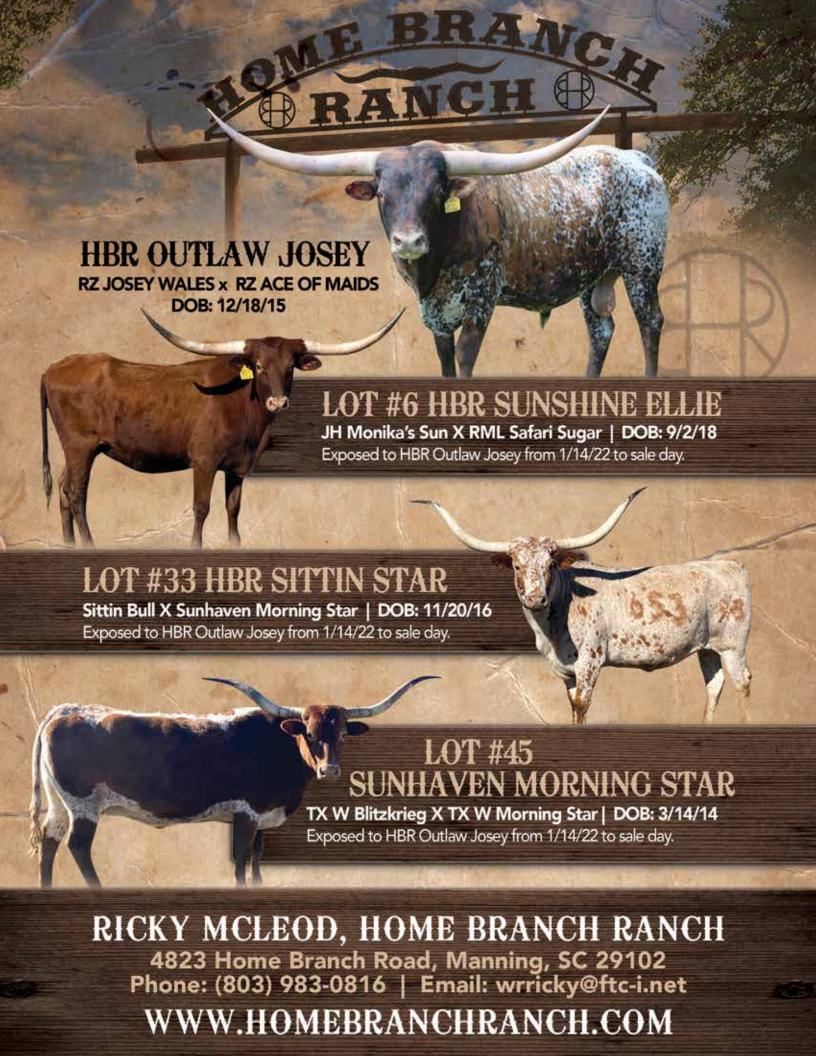

### HBR SUNSHINE ELLIE

HOME BRANCH RANCH, SONDRA & RICKY MCLEOD

**DOB:**9-2-18 **PH#**: 817 **REG:** CI314507

SIRE: JH Monika's Sun (Ringleader BCB x Lady Monika BL)

DAM: RML Safari Sugar (Grande Safari Chex x RML Sheeza Sharp Shooter)

**BREEDING:** Exposed to HBR Outlaw Josey from 1/14/22 to sale day.

COMMENTS: OCV'd. Take a look here. This is a young female with a great horn set and structure. If you study this pedigree you will see two of the best producing cows of all time in Night Safari BL and Lady Monika BL. These Mokina's Sun daughters have been producers! I have her in the pasture with my colorful herd sire, Outlaw Josey which should make for a colorful calf with a ton of horn!

#### **HBR SITTIN STAR**

HOME BRANCH RANCH, SONDRA & RICKY MCLEOD

**DOB:** 11/20/16 **PH#**: 653 **REG:** CI307870

SIRE: Sittin Bull (Hunts Command Respect x Hashbrown)

DAM: Sunhaven Morning Star (TX W Blitzkrieg x TW W Morning

Star)

**BREEDING:** Exposed to HBR Outlaw Josey from 1/14/22 to sale

COMMENTS: OCV'd. Here is a daughter out of Sunhaven Morning Star (also in the sale) I have taken the great foundation of her mother and with her being a Sittin Bull daughter, it throws in the magical HCR and Rio cross. She is carrying the same beautiful twist and is working on rolling out as we speak. This is going to be a knockout pairing since she

has been exposed to Outlaw Josey. This is one that is hard to let go of!

#### **SUNHAVEN MORNING STAR**

HOME BRANCH RANCH, SONDRA & RICKY MCLEOD

TX W Morning Star- \$1,781.67

**DOB:** 3/14/14 **PH#**: 44 **REG:** 268528 **SIRE:** TX W Blitzkrieg (Blitz 252 x JB Cigars Villa)

DAM: TX W Morning Star (JP Rio Grande x Hubbells Morning

Glory)

**BREEDING:** Exposed to HBR Outlaw Josey from 1/14/22 to sale day.

**COMMENTS:** OCV'd. Here is your chance at a producing female with her whole life ahead of her. Morning Star is carrying the beautiful and classic twist that we love in this breed. She stays in great shape all year and raises a fat and health calf. She goes back to greats like JP Rio Grande and Super Bowl. To top is all off, she has been in the pasture with my colorful and award winning sire Outlaw Josey. This should really be a special cross!