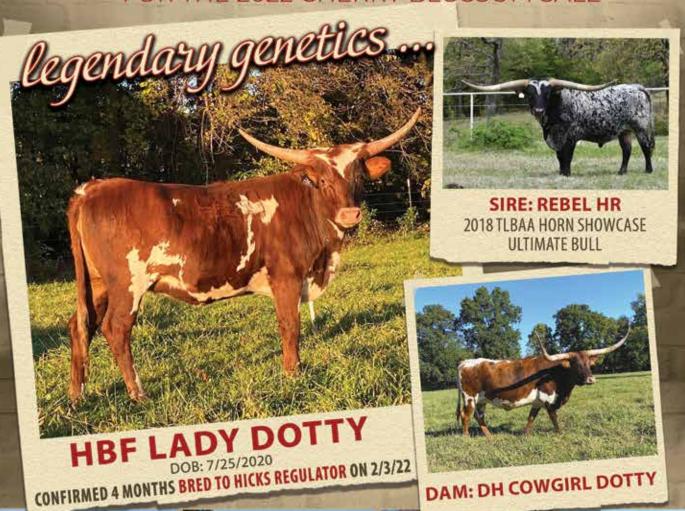

### **HBF LADY DOTTY**

HOLLYBILLY FARMS, ADAM & JEN CLARK

**DOB:** 7/25/20 **PH#**: 420 **REG:** CAI327133

SIRE: Rebel HR (WF Commando x HR Slam's Rose)

DAM: DH Cowgirl Dotty (Eight Seconds Chex x SDR Rios Dotty 2)

**BREEDING:** Confirmed 4 months bred to Hicks Regulator on

2/3/22.

COMMENTS: HollyBilly Farms is excited to offer our first ever "bred and owned" consignment. HBF Lady Dotty is a painted up brindle bringing a ton of color to an already outstanding pedigree. As the 2018 TLBAA HORN SHOWCASE ULTIMATE BULL, her sire Rebel HR, needs no introduction. Her dam is a beautiful cow from a great producing family who was almost 90" TH before 5 years old. There are no gaps in this pedigree and her legendary genetics give you all the makings to be a foundation cow for your program. Check her out at HollyBillyFarms.com.