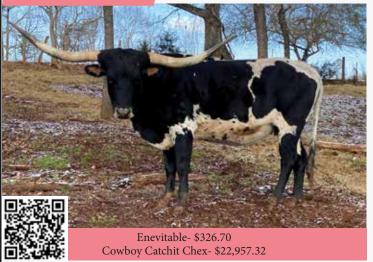

#### **WPR LINEDANCER**

WHITE PINE RANCH, SCOTT HUGHES

**DOB:** 9/5/17 **PH#**: 7/9 **REG:** CI312652

SIRE: Enevitable (Cowboy Catchit Chex x YO Diamond Maker)
DAM: Horseshoe J Modest (Bomber Chex 80 x Choctaw River
Queen)

**BREEDING:** Exposed to Brazos Julio 759 from 4/11/2021 to 9/1/2021.

COMMENTS: A beautiful black and white cow. She's gentle and a good milker. A pedigree that is stacked with greats like Cowboy Catchit Chex, Gunman and Bomber Chex just to name a few. Bred to our partnership bull Brazos Julio 759. A large framed, big horned Brazos Rose Ranger son. Take her home today.