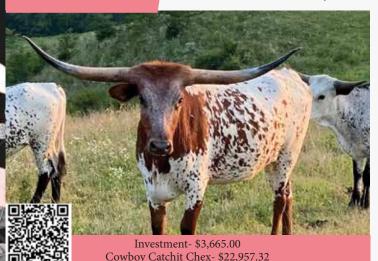

### **GW AWESOME INVESTMENT**

SHADY CREEK RANCH, GREG & NICKY GILLEY

**DOB:** 6/11/19 **PH#**: 926 **REG:** CI323873

SIRE: Investment (Cowboy Catchit Chex x Horseshoe J Legible)
DAM: Awesome Treasure PC205 (Awesome Alamo x PC Unlimited Treasure)

**BREEDING:** Al'd to Drag Iron on 5/04/2021. Exposed to Boudreaux GW from 6/20/21 to 9/15/21.

COMMENTS: Super Nice INVESTMENT 2 yr old !!! These INVESTMENT heifers are hard to come by and she is a knock - out. She is out of our super producing Awesome Treasure PC205 Cow. Awesome Treasure also produced the over 80" Mckenzie bull. We have her AI'd to Drag Iron for a amazing package. Help yourself this is a good one!!!!!! We will have her updated measurement on sale day.