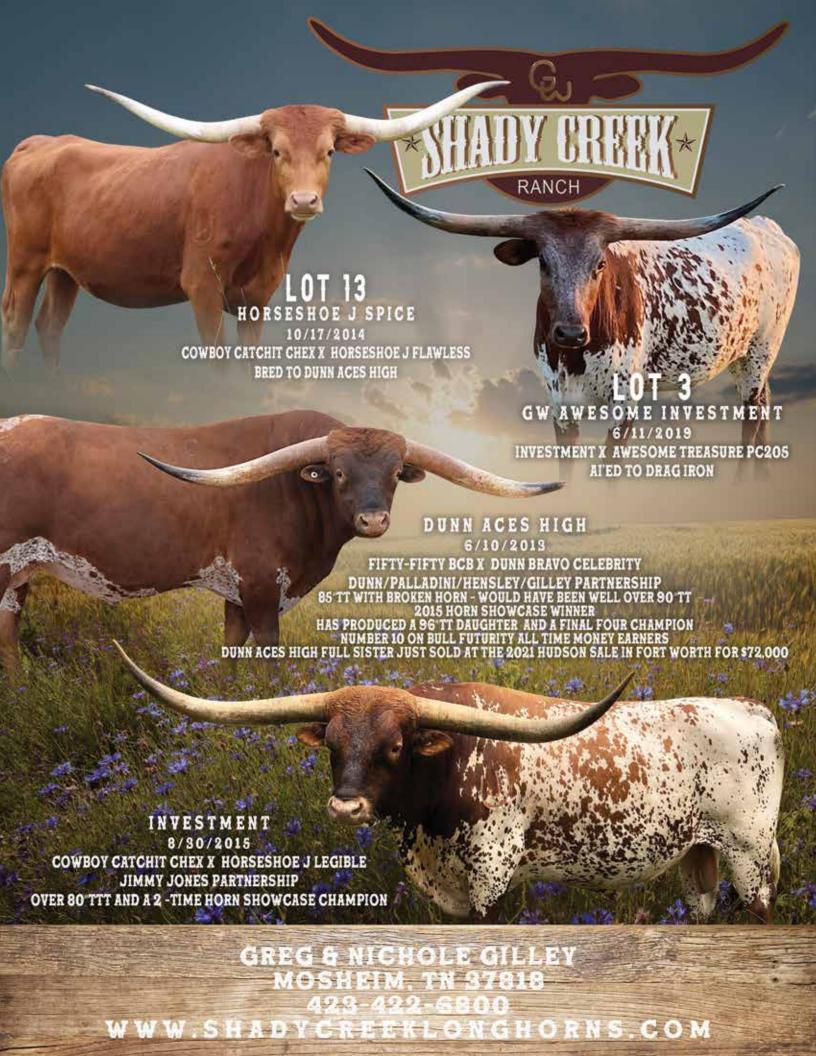

### **GW AWESOME INVESTMENT**

SHADY CREEK RANCH, GREG & NICKY GILLEY

**DOB:** 6/11/19 **PH#**: 926 **REG:** CI323873

SIRE: Investment (Cowboy Catchit Chex x Horseshoe J Legible)
DAM: Awesome Treasure PC205 (Awesome Alamo x PC Unlimited Treasure)

**BREEDING:** Al'd to Drag Iron on 5/04/2021. Exposed to Boudreaux GW from 6/20/21 to 9/15/21.

COMMENTS: Super Nice INVESTMENT 2 yr old !!! These INVESTMENT heifers are hard to come by and she is a knock - out. She is out of our super producing Awesome Treasure PC205 Cow. Awesome Treasure also produced the over 80" Mckenzie bull. We have her AI'd to Drag Iron for a amazing package. Help yourself this is a good one!!!!!! We will have her updated measurement on sale day.

### **HORSESHOE J SPICE**

SHADY CREEK RANCH, GREG & NICKY GILLEY

DOB: 10/17/14 PH#: 443 REG: C1297477

SIRE: Cowboy Catchit Chex (Cowboy Chex x BL Rio Catchit)

DAM: Horseshoe J Flawless (King of Clubs x J.R Sequential)

**BREEDING:** Exposed to Dunn Aces High from 5/01/21 to

10/15/2021.

**COMMENTS:** A good Jimmy Jones bred Catchit daughter. We have her Bred to the Nancy Dunn bred Dunn Aces High. This Should be a knock out cross!!!!! We are retaining her Rocket Man Heifer as a replacement. Johne's Negative. Help your self!