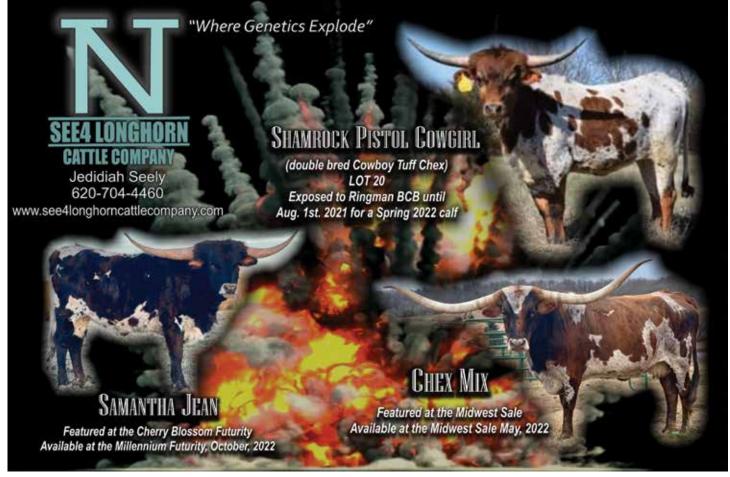

### LOT #20

### SHAMROCK PISTOL COWGIRL

SEE4 LONGHORN CATTLE COMPANY, JEDIDIAH SEELEY

**DOB:** 5/31/19 **PH#:** 194 **REG:** CI322627

SIRE: Pistol Packer (Cowboy Tuff Chex x Jam Packed)
DAM: TCC Cowgirl Star (Cowboy Tuff Chex x DH Star)

**BREEDING:** Exposed to SEE4's Tinker.

COMMENTS: Shamrock's pedigree reads like a the Mount Rushmore of Longhorn cattle. She is double bred Cowboy Tuff Chex, longest horned bull, that measures over 105" TTT. Her Granddam on the top side is the infamous Jam Packed, right out the heart of the Dickinson Cattle Company's top breeding lines, who is over 94" TTT. On the bottom side, you bring back in Cowboy Tuff Chex and DH Star (96.75"TH). DH Star is a 1/2 Sister to WS Starlight and WS Sunstar. Then to put the cherry on top of this sundae, we have her exposed to our Jr. Herd Sire Prospect SEE4's Tinker, a Sniper (2nd longest true black bull) and BL Monika 645 (92.5" TTT) for a 2022 calf. This is a very special offering.