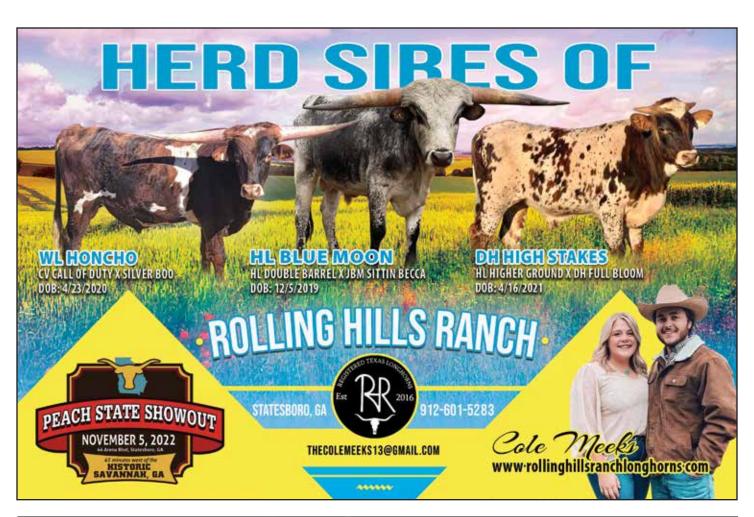

l) and BL Monika 645 (92.5" TTT) for a 2022 calf. This is a very special offering.

### LOT #21

### **PHILLY GIRL**

CRAFT RANCH, LES & LANE CRAFT



**DOB:** 11/10/20 **PH#**: 1/20 **REG:** PENDING

**SIRE:** TCC Houdini (RHF Sharp Shooter x HR Rio Rose)

**DAM:** Wiregrass Philadelphia (Wiregrass Guns a Smokin x Wiregrass

Fanciful Bliss)

BREEDING: Not exposed

**COMMENTS:** The TCC Houdini line is limited by his death but is still being some impactful in that short time. We may never know, but he was tracking to past the award winning Cowboy Tuff bull in horn. On this heifer's bottom side you have a large boned Wiregrass Philadelphia that has a ton of air under her-she's big with a lot of capacity. All these heifers are Millennium Futurity eligible. Get some of that \$100,000 purse.





#### **RFR MISS JAMMIN RIO**

COMMANDERS PLACE LONGHORNS, KIM & NIK NIKODYM



DOB: 11/5/13 PH#: 211 REG: CTI306782 SIRE: JP Rio Grande (JR Grand Slam x Tx W Lucky Lady)

DAM: RRR Jamocaizm (Shadowizm x Jamoca)

**BREEDING:** Heifer calf at side sired by PCC Run Away Gray, born 12/25/21. Remains exposed to PCC Run Away Gray from 1/1/22 to 4/10/22 for a repeat performance.

COMMENTS: OCV'd. An exceptional pedigreed animal. A JP Rio Grande daughter out of a full sibling to WS Jamakizm. Maternal grand dam is breed legend Jamoca. We are retaining two of her daughters in our herd, but wanted to bring some nice cows that represent our herd to the Cherry Blossom Sale. Bred back to PCC Run Away Gray, one of the industry's leading Grulla bulls, he is 80+" TTT and 100"+ TH. She is a very calm an