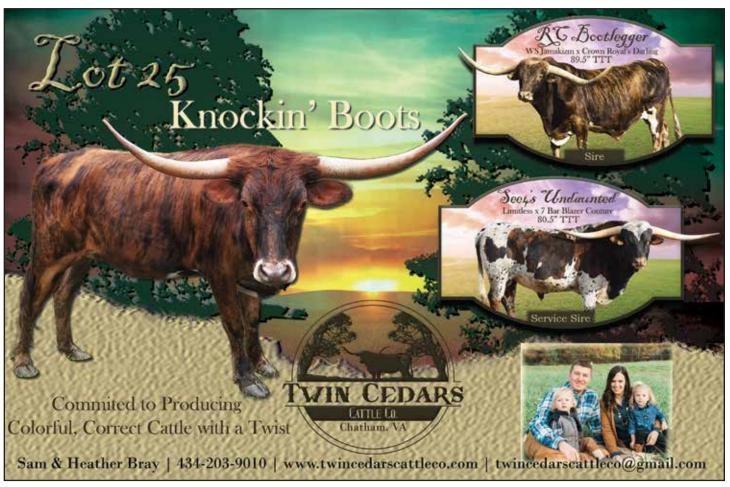

#### **KNOCKIN BOOTS**

TWIN CEDARS CATTLE COMPANY, SAMUEL & HEATHER BRAY

**DOB:** 12/25/18 **PH#**: 1218 **REG:** CI317682

SIRE: RC Bootlegger (WS Jamakizm x Crowns Royal Darling)
DAM: WB Conquistagal 911 (Sledgehammer x Bar OT

Conquistagal)

**BREEDING:** Exposed to SEE4's UNDAUNTED from 12/1/2021 to sale date. Updated breeding information will be available at the time of sale. SEE4's UNDAUNTED is a big brindle tri-color bull with twisting horns. He is in his 80's even with 4 inches broken off on of his tips.

COMMENTS: This own daughter of the late, great, 89.5" TTT, RC Bootlegger has more going for her than just her awesome name. Knockin Boots is one of the prettiest cows we have seen. She is a beautiful young, brindle, feminine cow with graceful rolling horns that have just began to really push out given her genetics for slow horn growth from her grand sire, WS Jamakizm. She is an easy keeper and maintains her weight year round. She gave us a stunning brindle heifer that we are retaining. You can't go wrong with this promising young cow!