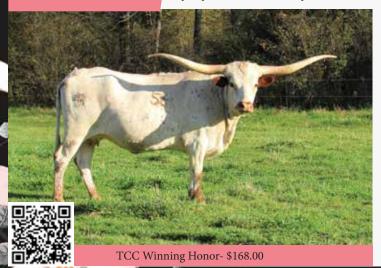

#### **WIN OVER BEAUTY**

J&JLONGHORNS, JOHN KING

**DOB:** 5/6/17 **PH#**: 56 **REG:** CI306823

SIRE: TCC Winning Honor (Clear Win x TCC Honot)

DAM: TCC Rio Beauty (JP Rio Grande x EOT Outback Beauty)

**BREEDING:** Heifer calf at side sired by HH Never Forget, born 7/29/21. Exposed to Trust Your Faith from 7/21 to 12/21

**COMMENTS:** This cow's pedigree is full of money making genetics. You've got the **EOT Outback Beauty** that sold for a record amount a number of years ago and also her sire sold for a bunch of money. She sells with a heifer calf at side that will be weaned before the sale and she is exposed to Trust Your Faith.