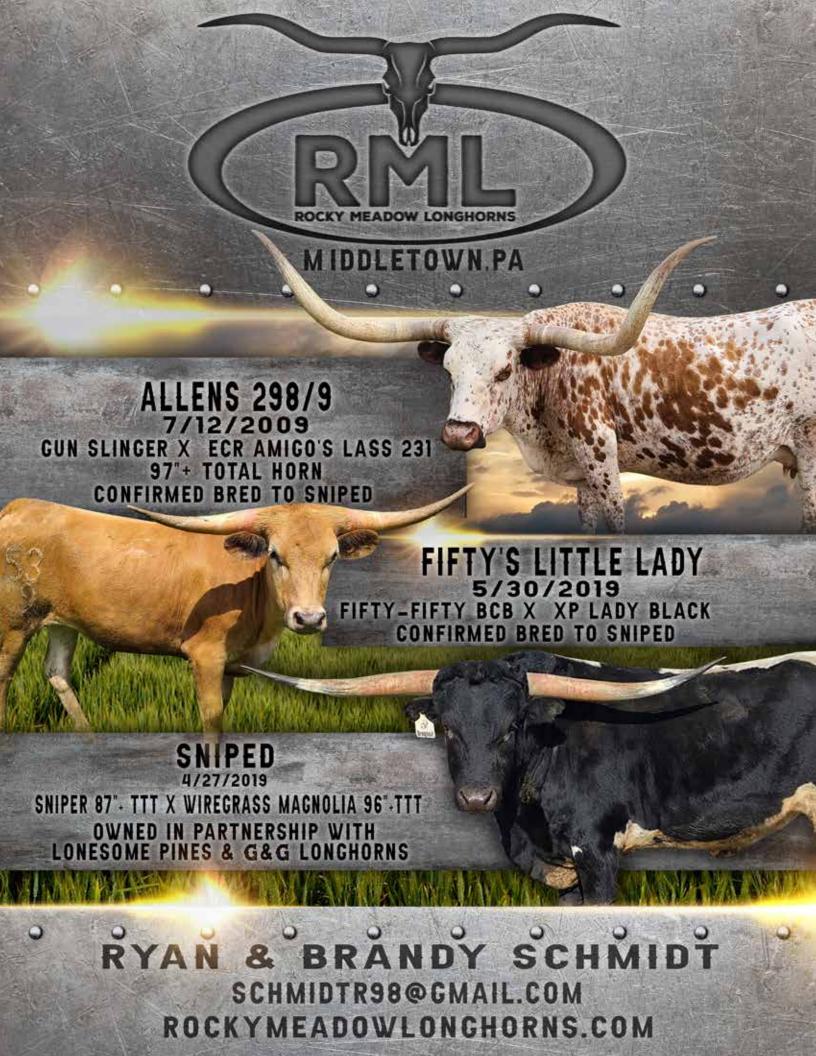

#### **ALLENS 298/9**

ROCKY MEADOW LONGHORNS, RYAN & BRANDY SCHMIDT

DOB: 7/12/09 PH#: 298/9 REG: CI263984 SIRE: Gun Slinger (Gun Smoke x EOT Cherrypicker's Leweze) DAM: ECR Amigo's Lass 231 (Amigo Chex x Delta Patty)

**BREEDING:** Exposed to SNIPED from 11/19/21 to present.

**COMMENTS:** Allens 298/9 is an easy keeper always staying in great condition. On the top side she goes back to GUN SMOKE and the great EOT CHERRYPICKER'S LEWEZE. She is a great milker and raises huge calves, we will be retaining her 2021 heifer. Allens has a pile of total horn, cross that with SNIPED (SNIPER 87" + x WIREGRASS MAGNOLIA 96" + ) who has been putting a predominantly down and back hornset on his offspring this calf should be something special.

#### FIFTY'S LITTLE LADY

ROCKY MEADOW LONGHORNS, RYAN & BRANDY SCHMIDT

Bandera Chex- \$2.023.29

**DOB:** 5/30/19 **PH#**: 53/9 **REG:** CAI321250 **SIRE:** Fifty-Fifty BCB (Bandera Chex x Ringaling BCB)

DAM: XP Lady Black (Apache Buckaroo x XP Lady Blue)

**BREEDING:** Exposed to SNIPED from 9/13/21 til present.

COMMENTS: OCV'd. A FIFTY-FIFTY BCB daughter out of XP LADY BLACK the dame of the mid 80+" SITTIN LADY. Don't miss your chance to get FIFTY-FIFTY BCB genetics into your herd. To top it off she's bred to SNIPED (SNIPER 87"+ X WIREGRASS MAGNOLIA 96"+) for an early summer calf.